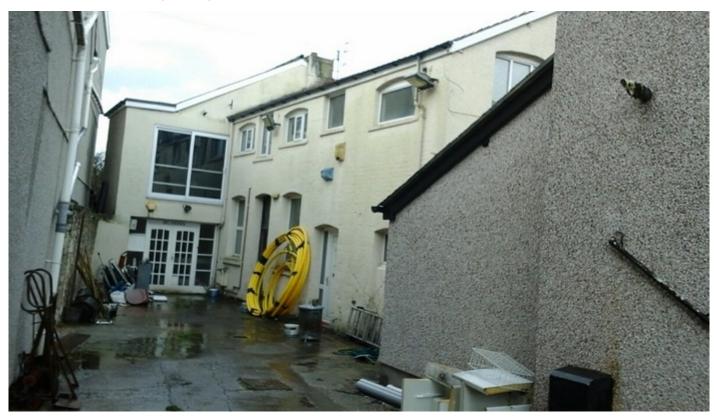

### **Workshop Office Premises - £125,000**

4a Rhiw Road, Colwyn Bay

On instructions of a private fund find vacant workshop and offices as provdied by VOA website rated as a workshop and office since 2003.

#### **ACCOMMADATION**

Separate driveway to L shaped workshop office premises.

Driveway 13'05" x 20'00" or thereabouts.

Access to workshop / reception area 470 sq ft

Workshop: 306 sq ft 453 sq ft

Workshop: 401 sq ft